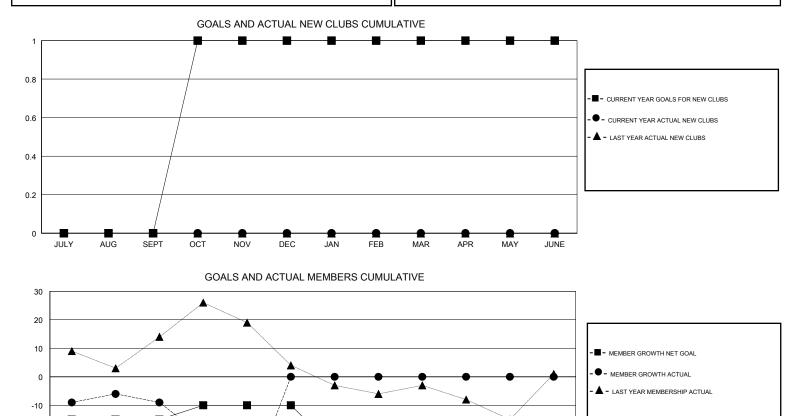

### GMT CA

|               | Club          | s         |               | Members               |                           |                         |                                                    |  |  |
|---------------|---------------|-----------|---------------|-----------------------|---------------------------|-------------------------|----------------------------------------------------|--|--|
|               | RESULTS FOR   | 2017-2018 |               | RESULTS FOR 2017-2018 |                           |                         |                                                    |  |  |
| QUARTER       | NEW CLUB GOAL | NEW CLUBS | DROPPED CLUBS | QUARTER               | MEMBER GROWTH NET<br>GOAL | MEMBER GROWTH<br>ACTUAL | DROPPED<br>MEMBERS ACTUAL<br>(including transfers) |  |  |
| JULY/AUG/SEPT | 0             | 0         | 0             | JULY/AUG/SEPT         | -15                       | 23                      | 29                                                 |  |  |
| OCT/NOV/DEC   | 1             | 0         | 1             | OCT/NOV/DEC           | 5                         | 20                      | 39                                                 |  |  |
| JAN/FEB/MAR   | 0             | 0         | 0             | JAN/FEB/MAR           | -15                       | 0                       | 0                                                  |  |  |
| APR/MAY/JUNE  | 0             | 0         | 0             | APR/MAY/JUNE          | -5                        | 0                       | 0                                                  |  |  |

| -30   |      |     |      |     |          |     |     |     |     |     |     |      |
|-------|------|-----|------|-----|----------|-----|-----|-----|-----|-----|-----|------|
| -40 L |      |     |      |     | <u> </u> |     |     |     |     |     |     |      |
|       | JULY | AUG | SEPT | OCT | NOV      | DEC | JAN | FEB | MAR | APR | MAY | JUNE |